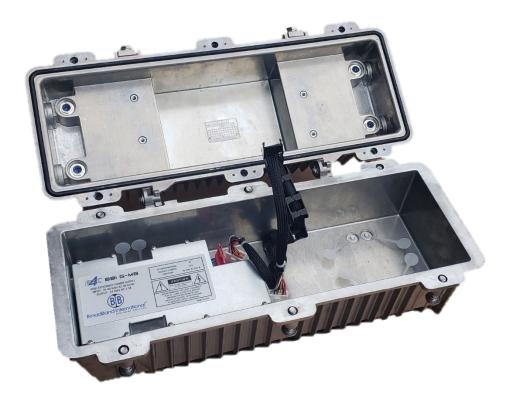

## 1.2 GHz System Amplifier Housing with Power Supply and Umbilical Cord/Ladder Tray

## For Broadband International® 1.2 GHz System Amplifiers and OEM GainMaker® 1 GHz and 1.2 GHz Amplifiers

| OEM<br>P/N | BBI P/N   | Description                                                                                                                                                                                            |
|------------|-----------|--------------------------------------------------------------------------------------------------------------------------------------------------------------------------------------------------------|
| EOL        | 41-32PSLD | Broadband International® 4PAC-G Housing with 2.5 AMP Power Supply, Ladder Tray, and Umbilical Cord for Broadband International® 1.2 GHz System Amplifier/Housings and OEM Gainmaker® System Amplifiers |

The complete system includes the Housing, 15-Ampere Seizure Screws, 2.5-Ampere Power Supply, Umbilical Cord, and Ladder Tray.

## Features:

- AC and DC test points provided directly on the Power Supply
- 60 and 90 volt AC powering capability
- Selectable AC under voltage lockout
- 30 volt lockout is for 60 volt systems (shipped in 30 volt lockout)
- 40 and 50 volt lockout are for 90 volt systems (can be changed in the field)
- Operating temp from -40° to 140°F (-40° to 60°C)
- +24 volts DC 2.5-Ampere high-efficiency Power Supply
- Optional Crowbar located on the Power Supply
- Replaces existing Scientific Atlanta® II/III, Cisco® GainMaker®, or Broadband International® housing