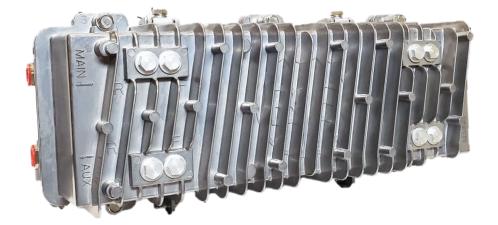

1.2 GHz System Amplifier Housing with 15 Ampere Seizure Screws

## For Broadband International® 1.2 GHz System Amplifiers and OEM Gainmaker® 1 GHz and 1.2 GHz System Amplifiers

| OEM<br>P/N | BBI P/N | Description                                                                                                                                          |
|------------|---------|------------------------------------------------------------------------------------------------------------------------------------------------------|
|            | 41-3200 | Broadband International® 4PAC-G Housing with<br>15 ampere seizure screws for BBI 1.2 GHz System<br>Amplifier and OEM Gainmaker® System<br>Amplifiers |

## Features:

- 15 Ampere Seizure Screws
- Test point access for BBI 1.2 GHz and OEM GainMaker® System Amplifier modules
- Chromate coated housing
- Reversible amplifier
  designed housing
- Unique convection fins offer superior heat dissipation in all installations: pedestal, strand, vault, and wall mount