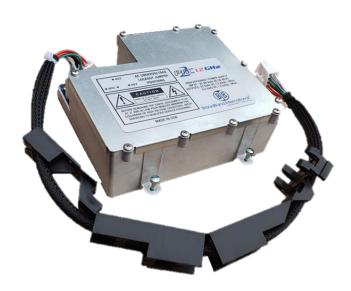

## For Broadband International® 1.2 GHz 2PAC-G and Cisco® GainMaker 1.2 GHz Line Extenders

The power supply and umbilical cord install into any existing GainMaker® or Broadband International® 1.2 GHz Line Extender housing with lid power supply option.

## **Features:**

- AC and DC test points provided directly on the power supply
- 60 and 90 volt AC powering capability
- Selectable AC under voltage lockout
- 30 volt lockout is for 60 volt systems (shipped in 30 volt lockout)
- 40 and 50 volt lockout are for 90 volt systems (can be changed in the field)
- Operating temp from -40° to 140°F (-40° to 60°C)
- +24/5.5 volts DC highefficiency power supply