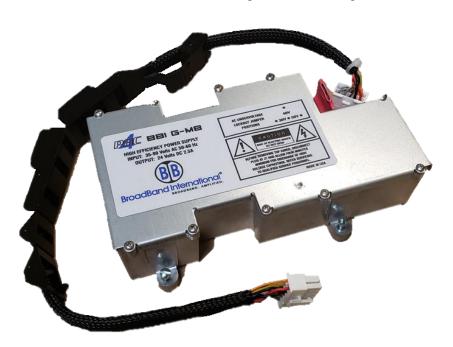

## Power Supply and Umbilical Cord/Ladder Tray for Gainmaker Style System Amplifier

## For Broadband International® 1.2 GHz 4PAC-G and Cisco® GainMaker® System Amplifiers

The power supply and umbilical cord/ladder tray install into any existing 1 GHz or 1.2 GHz GainMaker<sup>®</sup>, or 1.2 GHz Broadband International<sup>®</sup> system amplifier housing with lid cover power supply option.

## Features:

- AC and DC test points provided directly on the power supply
- 60 and 90 volt AC powering capability
- Selectable AC under voltage lockout
- 30 volt lockout is for 60 volt systems (shipped in 30 volt lockout)
- 40 and 50 volt lockout are for 90 volt systems (can be changed in the field)
- Operating temp from -40° to 140°F (-40° to 60°C)
- +24 volts 2.5 Amp DC high-efficiency power supply
- Installs into any OEM 1 or 1.2 GHz housing and amplifier
- Installs into any BBI housing and amplifier with lid cover power supply option