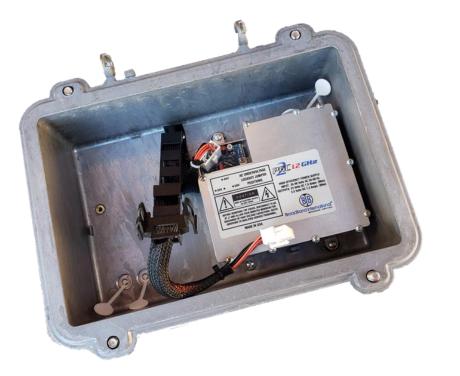

## Line Extender Lid Cover Kit with Power Supply and Umbilical Cord/Ladder Tray

## For Broadband International<sup>®</sup> and Cisco<sup>®</sup> GainMaker<sup>®</sup> 1.2 GHz Line Extenders

| OEM P/N                    | BBI P/N    | Description                                                                                                                                                                         |
|----------------------------|------------|-------------------------------------------------------------------------------------------------------------------------------------------------------------------------------------|
| N/A (EOL)                  | 2512PSLD   | Gainmaker Style Line Extender Lid Cover Kit<br>for 1.2 GHz BBI or OEM Line Extenders-<br>Includes Lid Cover, 24/5.5 Volt PS/UC/LT<br>(Upgrades SA II/III shallow lid cover housing) |
| GMLE-PS-<br>1.2GWCB= (EOL) | 2512PS24G  | 24/5.5 Volt PS/UC/LT for 1.2 GHz BBI or OEM<br>amplifiers (Electronic kit only without housing<br>lid cover for upgrading existing BBI or OEM<br>GM style LE housing)               |
| N/A- (EOL)                 | 251224G000 | Umbilical Cord/Ladder Tray Only - For BBI or<br>OEM 1.2 GHz Gainmaker style line extenders                                                                                          |
| GMLE-PS-1.2G=<br>(EOL)     | 2512PS000  | 24/5.5 Volt power supply - For BBI or OEM 1.2<br>GHz Gainmaker style line extenders                                                                                                 |

## Features:

- AC and DC test points provided directly on the power supply
- 60 and 90 volt AC powering capability
- Selectable AC under voltage lockout
- 30 volt lockout is for 60 volt systems (shipped in 30 volt lockout)
- 40 and 50 volt lockout are for 90 volt systems (can be changed in the field)
- Operating temp from -40° to 140°F (-40° to 60°C)
- +24 volts DC and +5.5 volts DC high-efficiency power supply
- Ladder tray interface connection for BBI and OEM 1.2 GHz amplifier
- Not compatible with BBI (24 volt) or OEM (12 Volt) 1 GHz Line Extenders