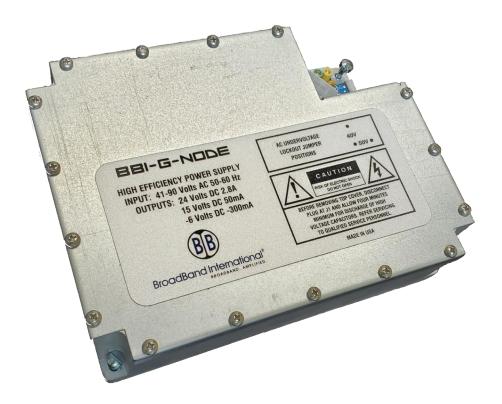

## **Power Supply for Optical Nodes**

## For Cisco® GainMaker® Optical Nodes

| OEM Part No.  | BBI Part No. | Description  |
|---------------|--------------|--------------|
| GMN-PS (only) | 2301000      | Power Supply |

Direct replacement for OEM part number GMN-PS

## **Features:**

- AC and DC test points provided directly on the power supply
- 60 and 90 volt AC powering capability
- Selectable AC under voltage lockout
- 40 volt lockout is for most 60 volt systems (shipped in 40 volt lockout)
- 50 volt lockout is for 90 volt systems (can be changed in the field)
- Operating temp from -40° to 140°F (-40° to 60°C)
- +24 volts DC highefficiency power supply
- BBI part number 2301000 is not recommended for Gainmaker® Optical Nodes that require additional current capacity such as the GM4P-PS and GMN-PS-HO power supplies